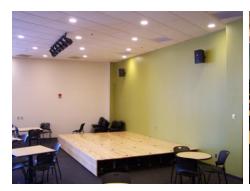

## Lobby

Picture of Lobby Stage from corner

Picture of Lobby from Stage

Picture of Lobby Stage from center

Please note that while the lobby is available to reserve, the area does not close for specific events

Room Capacity: 150

**Room Setup**: Community Space and Dining Areas by Student Center Food Court

## **Amenities**:

Retractable stage (approximately 14 feet wide and 10.5 feet deep) with lights and sound system

- (2) LCD displays with cable TV
- (2) wireless lavaliere/hand microphone system (can only use a combination of 2 at one time)
- (1) XLR hard-wired mic input
- (1) 25' XLR cables
- (1) Shure SM-58 cardoid hand mics