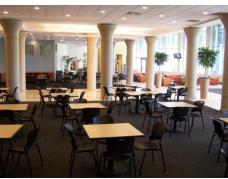

## Lobby

Picture of Lobby Stage from corner

Picture of Lobby from Stage

Picture of Lobby Stage from center

Please note that while the lobby is available to reserve, the area does not close for specific events

Room Capacity: 150

**Room Setup**: Community Space and Dining Areas by Student Center Food Court