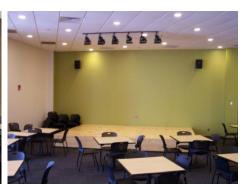

## Lobby

Picture of Lobby Stage from corner

Picture of Lobby from Stage

Picture of Lobby Stage from center

Please note that while the lobby is available to reserve, the area does not close for specific events

Room Capacity: 150

**Room Setup**: Community Space and Dining Areas by Student Center Food Court

## **Amenities**:

Retractable stage (approximately 14 feet wide and 10.5 feet deep) with lights and sound system

- (2) LCD displays with cable TV
- (2) wireless lavaliere/hand microphone system (can only use a combination of 2 at one time)
- (1) XLR hard-wired mic input
- (1) 25' XLR cables
- (1) Shure SM-58 cardoid hand mics