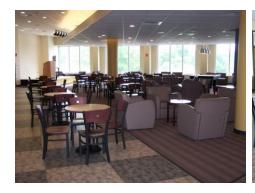

## Eastern Connecticut State University Office of Student Center/Activities CAFÉ

Picture of Café from entrance

Picture of Café from back corner of room

Picture of Café from second entrance overlooking pool tables

Size of Space: 3221 Square Feet

Room Capacity: 120

**Room Setup**: Community Room with 16 tables and 64 low chairs, 7 high tables and 28 high chairs, 26 soft seats, 4 rectangular coffee tables, and 4 circular end tables