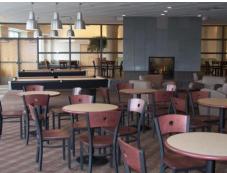

## Eastern Connecticut State University Office of Student Center/Activities CAFÉ

Picture of Café from entrance

Picture of Café from back corner of room

Picture of Café from second entrance overlooking pool tables

## **Amenities**:

Retractable stage (approximately 14 feet wide and 10.5 feet deep) with lights and sound system