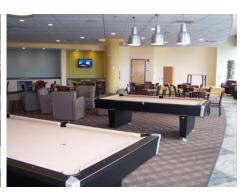

## Eastern Connecticut State University Office of Student Center/Activities CAFÉ

Picture of Café from entrance

Picture of Café from back corner of room

Picture of Café from second entrance overlooking pool tables

## Gas Fireplace

- (2) Pool Tables with equipment that can be signed out at Information Desk
- (2) LCD displays with DVD-VHS playback and Cable TV whose channels can be set by workers at Information Desk
- (2) wireless lavaliere/hand microphone systems (can only use a combination of 2 at one time)
- (1) XLR hard-wired mic input
- (2) Heavy duty mic floor stands
- (2) Table/Instrument mic stands
- (2) Boom type mic stands
- (1) 25' XLR cables
- (1) Shure SM-58 cardoid hand mics