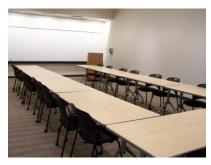

## **MEETING ROOM 221**

221 from entrance

221 from front of room

221 from back of room

Size of Space: 647 Square Feet

**Room Capacity**: 20

Room Setup: U-shaped with 10 tables and 20 chairs

Projection Screen Dimensions: 72"x 96" 4:3 ratio