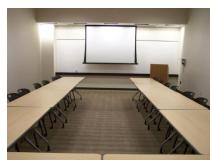

## **MEETING ROOM 221**

221 from entrance

221 from front of room

221 from back of room

Size of Space: 647 Square Feet

**Room Capacity**: 20

Room Setup: U-shaped with 10 tables and 20 chairs

Projection Screen Dimensions: 72"x 96" 4:3 ratio