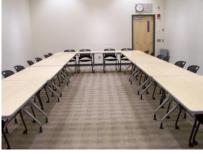

## **MEETING ROOM 221**

221 from entrance

221 from front of room

221 from back of room

Size of Space: 647 Square Feet

**Room Capacity**: 20

Room Setup: U-shaped with 10 tables and 20 chairs

Projection Screen Dimensions: 72"x 96" 4:3 ratio