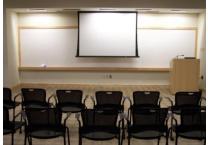

## **MEETING ROOM 219**

219 from entrance

219 from back corner of room

219 from back of room

Size of Space: 1068 Square Feet

Room Capacity: 54

Room Setup: Lecture seating with 54 chairs

Projection Screen Dimensions: 72"x 96" 4:3 ratio

Amenities:

- Podium. Connections include:
- VGA (Male) Video Interface Cable
- 3.5mm Mini (Male) Audio Interface Cable

Please note - Users that would like to project from portable devices such as Smartphones, Apple devices,

Tablets must bring their own device-specific VGA adaptor.

- Dry Erase Board behind projection unit approximately 4.5 feet tall and 22.5 feet wide
- Computer with standard University software
- DVD/VHS players connected to projection