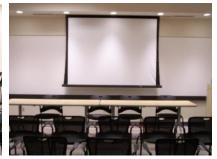

## **MEETING ROOM 115**

115 from entrance

115 from back corner of room

115 from back of room

<u>Size of Space</u>: 713 Square Feet

Room Capacity: 43

Room Setup: Lecture with 43 chairs

Projection Screen Dimensions: 60"x 80" 4:3 ratio