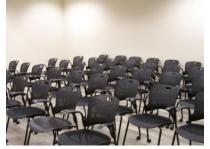

## **MEETING ROOM 115**

115 from entrance

115 from back corner of room

115 from back of room

<u>Size of Space</u>: 713 Square Feet

Room Capacity: 43

Room Setup: Lecture with 43 chairs

Projection Screen Dimensions: 60"x 80" 4:3 ratio