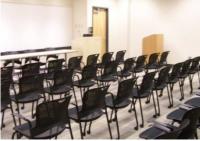

## **MEETING ROOM 115**

115 from entrance

115 from back corner of room

115 from back of room

<u>Size of Space</u>: 713 Square Feet

Room Capacity: 43

Room Setup: Lecture with 43 chairs

Projection Screen Dimensions: 60"x 80" 4:3 ratio