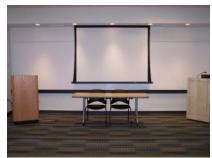

## **MEETING ROOM 113**

113 from entrance

113 from back corner of room

113 from back of room

Size of Space: 718 Square Feet

**Room Capacity**: 18

Room Setup: U-shaped with 9 tables and 18 chairs Projection Screen Dimensions: 60"x 80" 4:3 ratio

## Amenities:

- Podium. Connections include:
- o VGA (Male) Video Interface Cable
- o 3.5mm Mini (Male) Audio Interface Cable

Please note - Users that would like to project from portable devices such as Smartphones, Apple devices, Tablets must bring their own device-specific VGA adaptor.