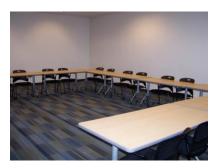

## **MEETING ROOM 113**

113 from entrance

113 from back corner of room

113 from back of room

Size of Space: 718 Square Feet

**Room Capacity**: 18

Room Setup: U-shaped with 9 tables and 18 chairs Projection Screen Dimensions: 60"x 80" 4:3 ratio