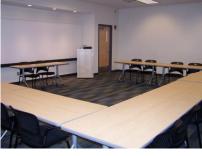

## **MEETING ROOM 113**

113 from entrance

113 from back corner of room

113 from back of room

Size of Space: 718 Square Feet

**Room Capacity**: 18

Room Setup: U-shaped with 9 tables and 18 chairs Projection Screen Dimensions: 60"x 80" 4:3 ratio