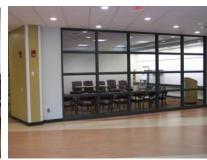

## Eastern Connecticut State University Office of Student Center/Activities MEETING ROOM 107

107 from entrance

107 from back corner of the room

107 from the exterior of the room

Size of Space: 706 Square Feet

**Room Capacity**: 25

**Room Setup:** Lecture with 25 leather chairs