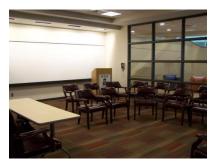

## Eastern Connecticut State University Office of Student Center/Activities MEETING ROOM 107

107 from entrance

107 from back corner of the room

107 from the exterior of the room

Size of Space: 706 Square Feet

**Room Capacity**: 25

**Room Setup:** Lecture with 25 leather chairs

## Amenities:

- Podium. Connections include:
- VGA (Male) Video Interface Cable
- 3.5mm Mini (Male) Audio Interface Cable

Please note - Users that would like to project from portable devices such as Smartphones, Apple devices, Tablets must bring their own device-specific VGA adaptor.

Dry Erase Board – approximately 4.5 feet tall and 24.5 feet wide