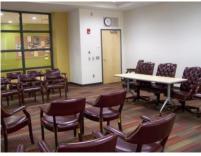

## Eastern Connecticut State University Office of Student Center/Activities MEETING ROOM 107

107 from entrance

107 from back corner of the room

107 from the exterior of the room

Size of Space: 706 Square Feet

**Room Capacity**: 25

**Room Setup:** Lecture with 25 leather chairs