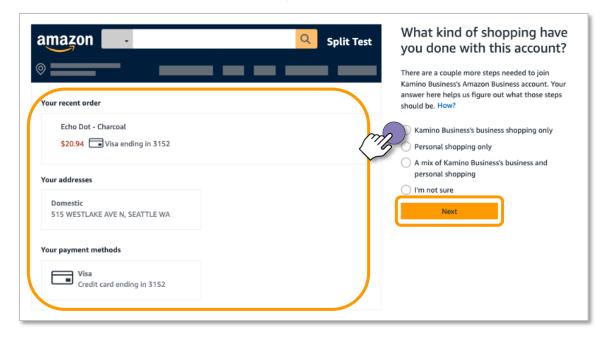

You will be prompted to sign in to your existing Amazon.com account using the pre-populated email

Review your account information and indicate what kind of shopping you have done on your account