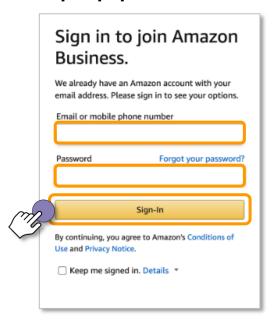

You will be prompted to sign in to your existing Amazon.com account using the pre-populated email

Review your account information and indicate what kind of shopping you have done on your account