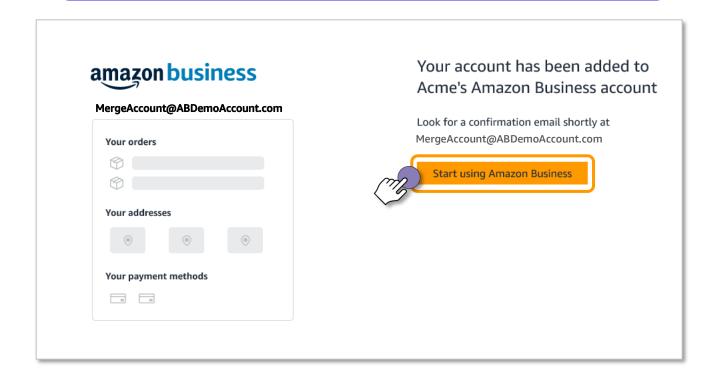

## Click Start Using Amazon Business and you are ready to go!

Click Start Shopping to navigate to your Amazon Business homepage!