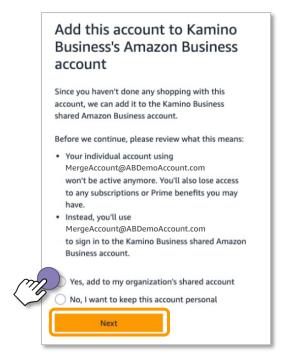

## Confirm whether or not you wish to add your Amazon.com account to the organization's centralized Amazon Business account