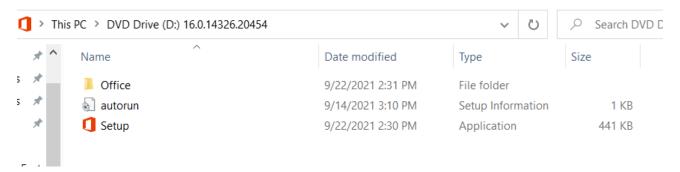

ject Professional**

Copy and paste this link into your Microsoft Edge browser

https://azure.microsoft.com/en-us/free/students



Choose "Start Free" and Fill in your information on the next screen

Once you have verified student status. Go to this webpage again, and you should see all the software available for download.

https://portal.azure.com/#view/Microsoft\_Azure\_Education/EducationMenuBlade/~/software

\*Put your azure portal location somewhere easily accessible\*

## **Installing Microsoft project**

From the above link, scroll down to here



Click on the blue colored text, and then click download.

\*\*Be patient, it is a large file and may take some time. \*\*

Once it is done downloading, click on the iso file to open it.



## Click on the orange box where it says "setup"



## This will now be downloading.