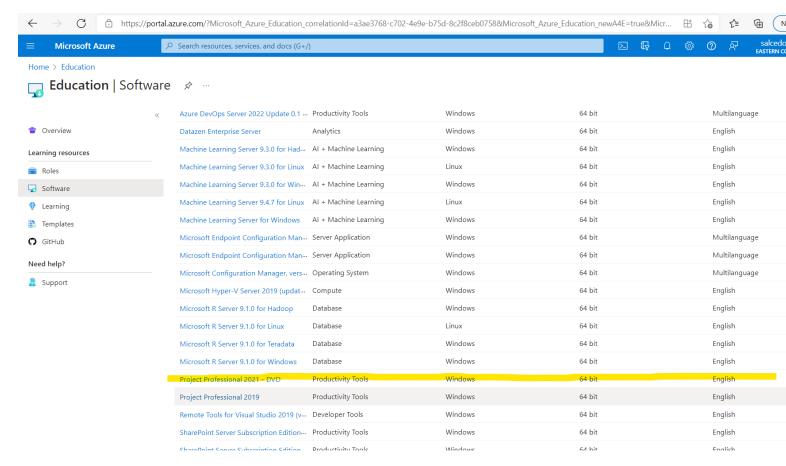

Once you have verified student status. Go to this webpage again, and you should see all the software available for download.

https://portal.azure.com/#view/Microsoft\_Azure\_Education/EducationMenuBlade/~/software

## **Installing Microsoft project**

From the above link, scroll down to here

Click on the blue colored text, and then click download.

\*\*Be patient, it is a large file and may take some time. \*\*

Once it is done downloading, click on the iso file to open it.