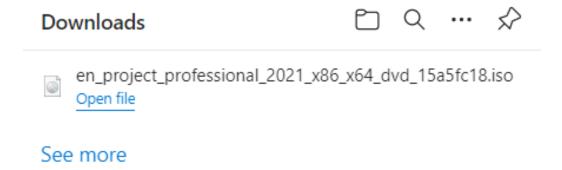

## **Installing Microsoft project**

From the above link, scroll down to here

Click on the blue colored text, and then click download.

\*\*Be patient, it is a large file and may take some time. \*\*

Once it is done downloading, click on the iso file to open it.